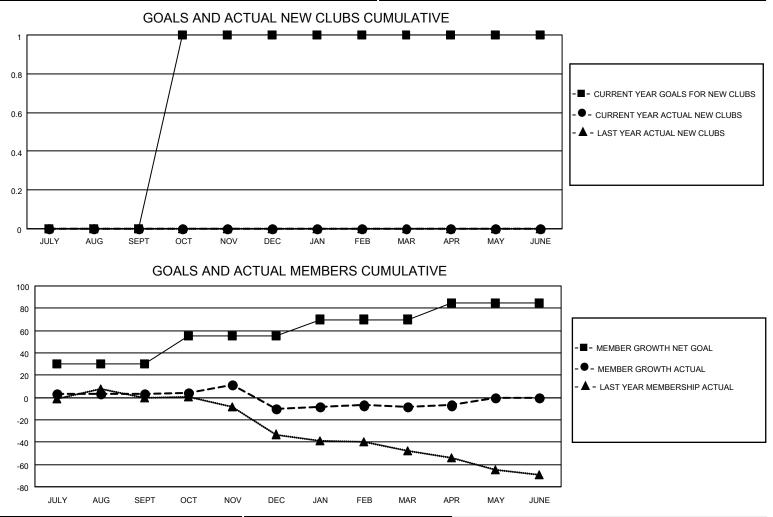

## LOCATION COLORADO

District 6 W

Results as of: 4/30/2022

| Clubs                 |               |           |               | Members               |                         |                         |                                                    |
|-----------------------|---------------|-----------|---------------|-----------------------|-------------------------|-------------------------|----------------------------------------------------|
| RESULTS FOR 2021-2022 |               |           |               | RESULTS FOR 2021-2022 |                         |                         |                                                    |
| QUARTER               | NEW CLUB GOAL | NEW CLUBS | DROPPED CLUBS | QUARTER               | MBER GROWTH NET<br>GOAL | MEMBER GROWTH<br>ACTUAL | DROPPED<br>MEMBERS ACTUAL<br>(including transfers) |
| JULY/AUG/SEPT         | 0             | 0         | 0             | JULY/AUG/SEPT         | 30                      | 21                      | 16                                                 |
| OCT/NOV/DEC           | 1             | 0         | 0             | OCT/NOV/DEC           | 25                      | 20                      | 33                                                 |
| JAN/FEB/MAR           | 0             | 0         | 0             | JAN/FEB/MAR           | 15                      | 20                      | 14                                                 |
| APR/MAY/JUNE          | 0             | 0         | 0             | APR/MAY/JUNE          | 15                      | 6                       | 5                                                  |